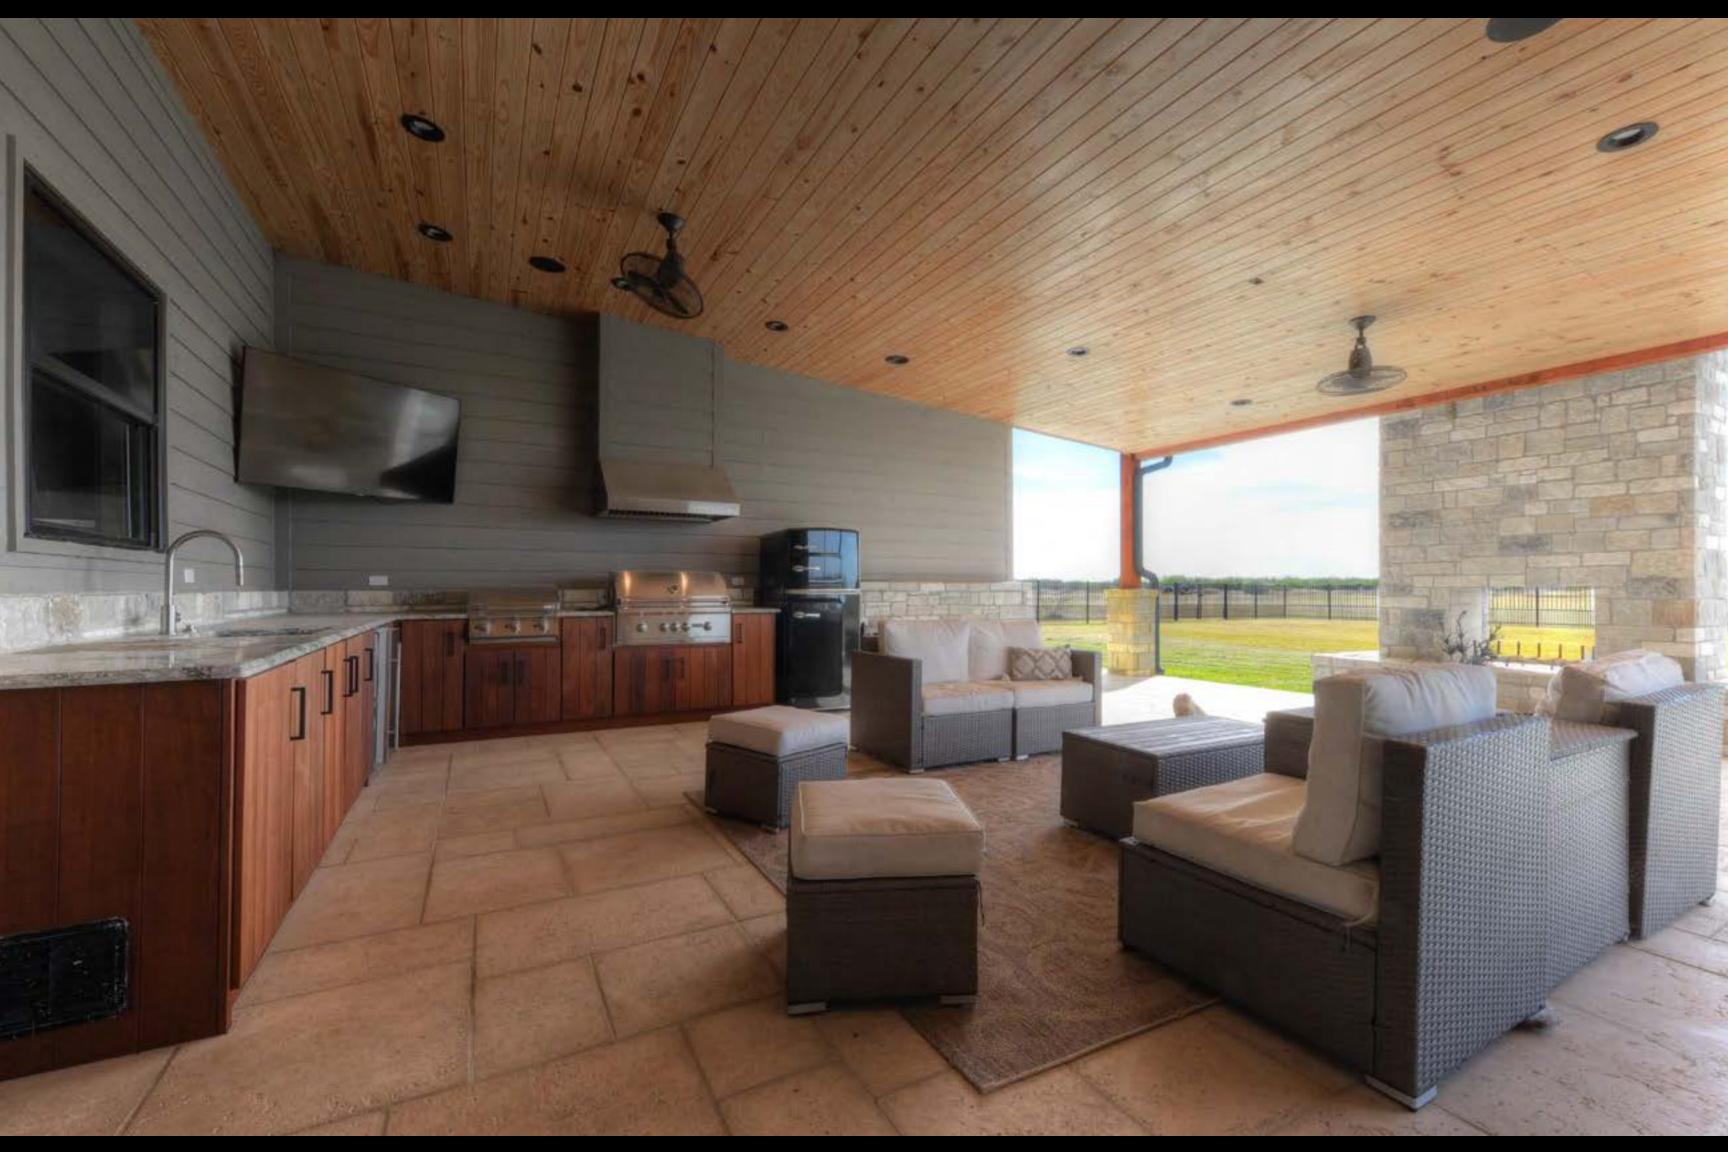

TURNKEY EQUESTRIAN & HUNTING RANCH
 2 WELLS

FRONTAGE ON HIGHWAY 77
 ONE POND

• 5,300± SQ/FT HOME WITH AN OUTDOOR • LOW FENCED

KITCHEN, GAME ROOM, & BAR GOOD GRAVEL RANCH ROADS

HORSE REHABILITATION BARN WITH LUSH PASTURELAND