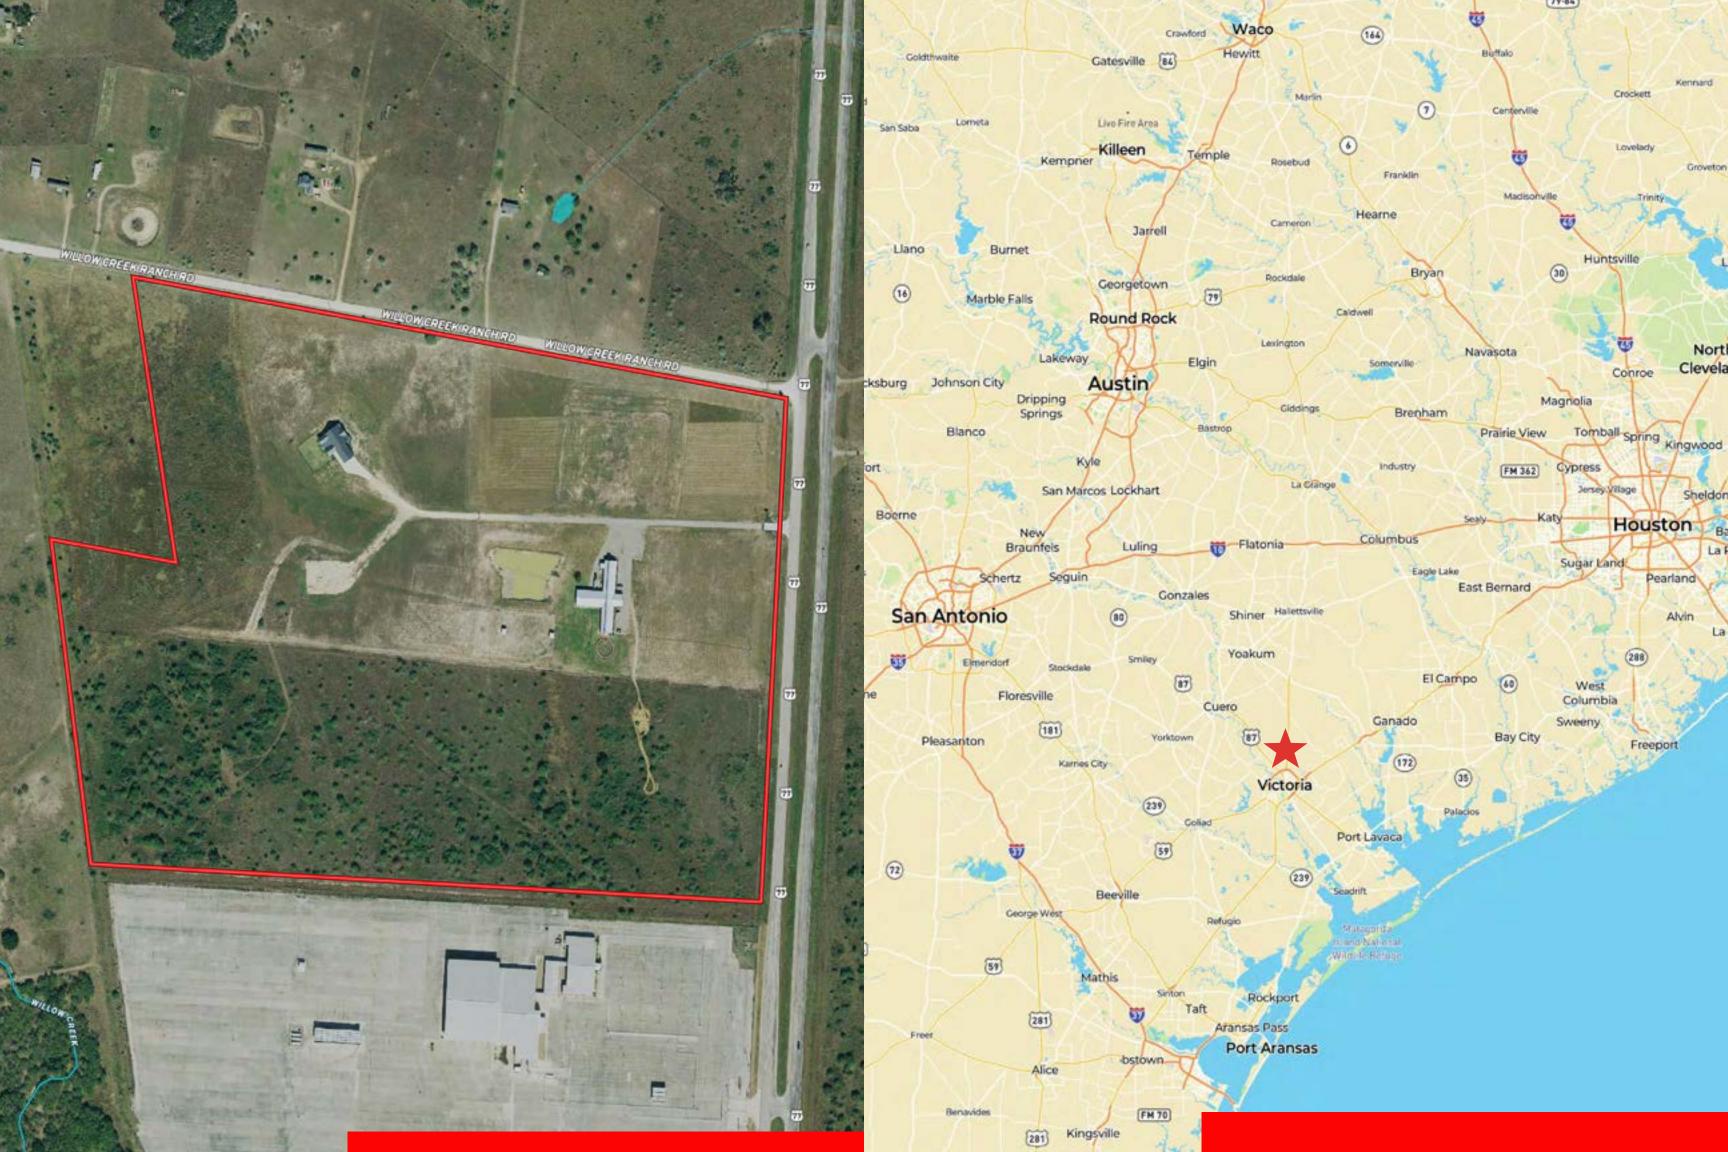

# AQUAPLUS EQUINE CENTER 105± ACRES | VICTORIA COUNTY, TEXAS

Turnkey hunting and equestrian ranch on 105± acres just north of Victoria, Texas. The property has frontage on both Highway 77 and Willow Creek Ranch Road. The ranch is a little over 30± miles from Goliad and just 40± minutes from Port Lavaca and the Texas Coast. San Antonio can be reached in about two hours. AquaPlus Equine Center is highly improved with endless options to be used commercially as a business property or as a personal ranch for hunting and recreation.