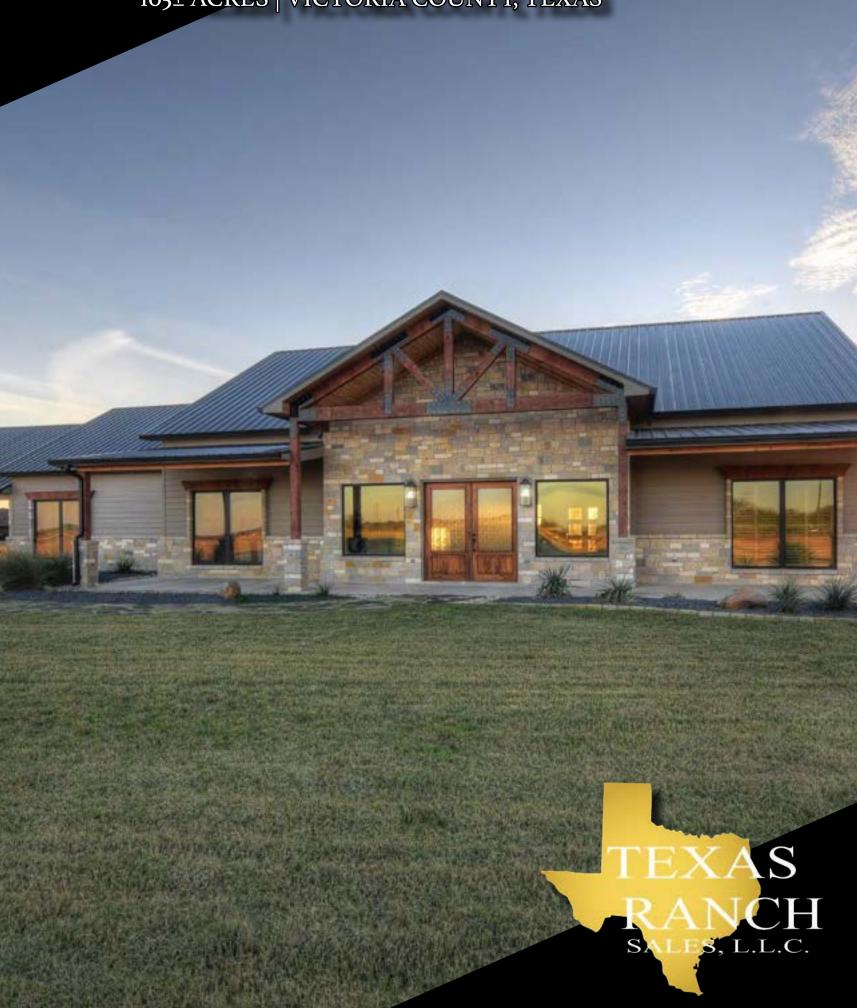

# AQUAPLUS EQUINE CENTER 105± ACRES | VICTORIA COUNTY, TEXAS

Turnkey hunting and equestrian ranch on 105± acres just north of Victoria, Texas. The property has frontage on both Highway 77 and Willow Creek Ranch Road. The ranch is a little over 30± miles from Goliad and just 40± minutes from Port Lavaca and the Texas Coast. San Antonio can be reached in about two hours. AquaPlus Equine Center is highly improved with endless options to be used commercially as a business property or as a personal ranch for hunting and recreation.

TURNKEY EQUESTRIAN & HUNTING RANCH
 2 WELLS

FRONTAGE ON HIGHWAY 77
 ONE POND

• 5,300± SQ/FT HOME WITH AN OUTDOOR • LOW FENCED

KITCHEN, GAME ROOM, & BAR GOOD GRAVEL RANCH ROADS

HORSE REHABILITATION BARN WITH LUSH PASTURELAND