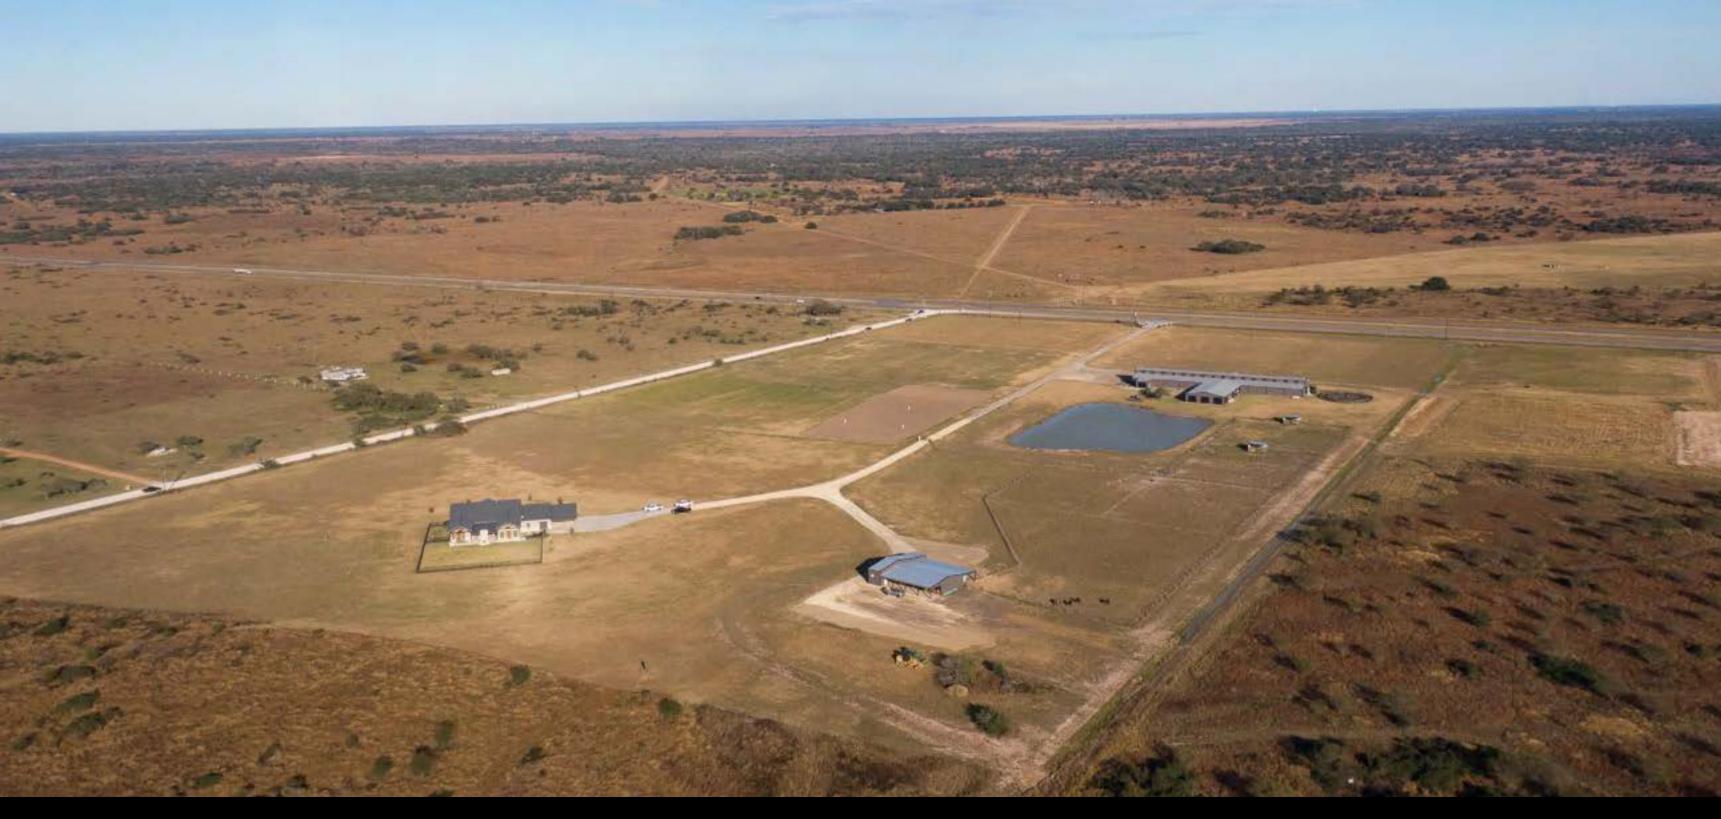

# AQUAPLUS EQUINE CENTER 105± ACRES | VICTORIA COUNTY, TEXAS

Turnkey hunting and equestrian ranch on 105± acres just north of Victoria, Texas. The property has frontage on both Highway 77 and Willow Creek Ranch Road. The ranch is a little over 30± miles from Goliad and just 40± minutes from Port Lavaca and the Texas Coast. San Antonio can be reached in about two hours. AquaPlus Equine Center is highly improved with endless options to be used commercially as a business property or as a personal ranch for hunting and recreation.

TURNKEY EQUESTRIAN & HUNTING RANCH
 2 WELLS

FRONTAGE ON HIGHWAY 77
 ONE POND

• 5,300± SQ/FT HOME WITH AN OUTDOOR • LOW FENCED

KITCHEN, GAME ROOM, & BAR GOOD GRAVEL RANCH ROADS

HORSE REHABILITATION BARN WITH LUSH PASTURELAND

UNDERWATER TREADMILL · LOCATED 40± MINUTES FROM THE TEXAS

HORSE STABLES COAST

LARGE ARENA & 4-HORSE WALKER
 GREAT RURAL OR COMMERCIAL RANCH