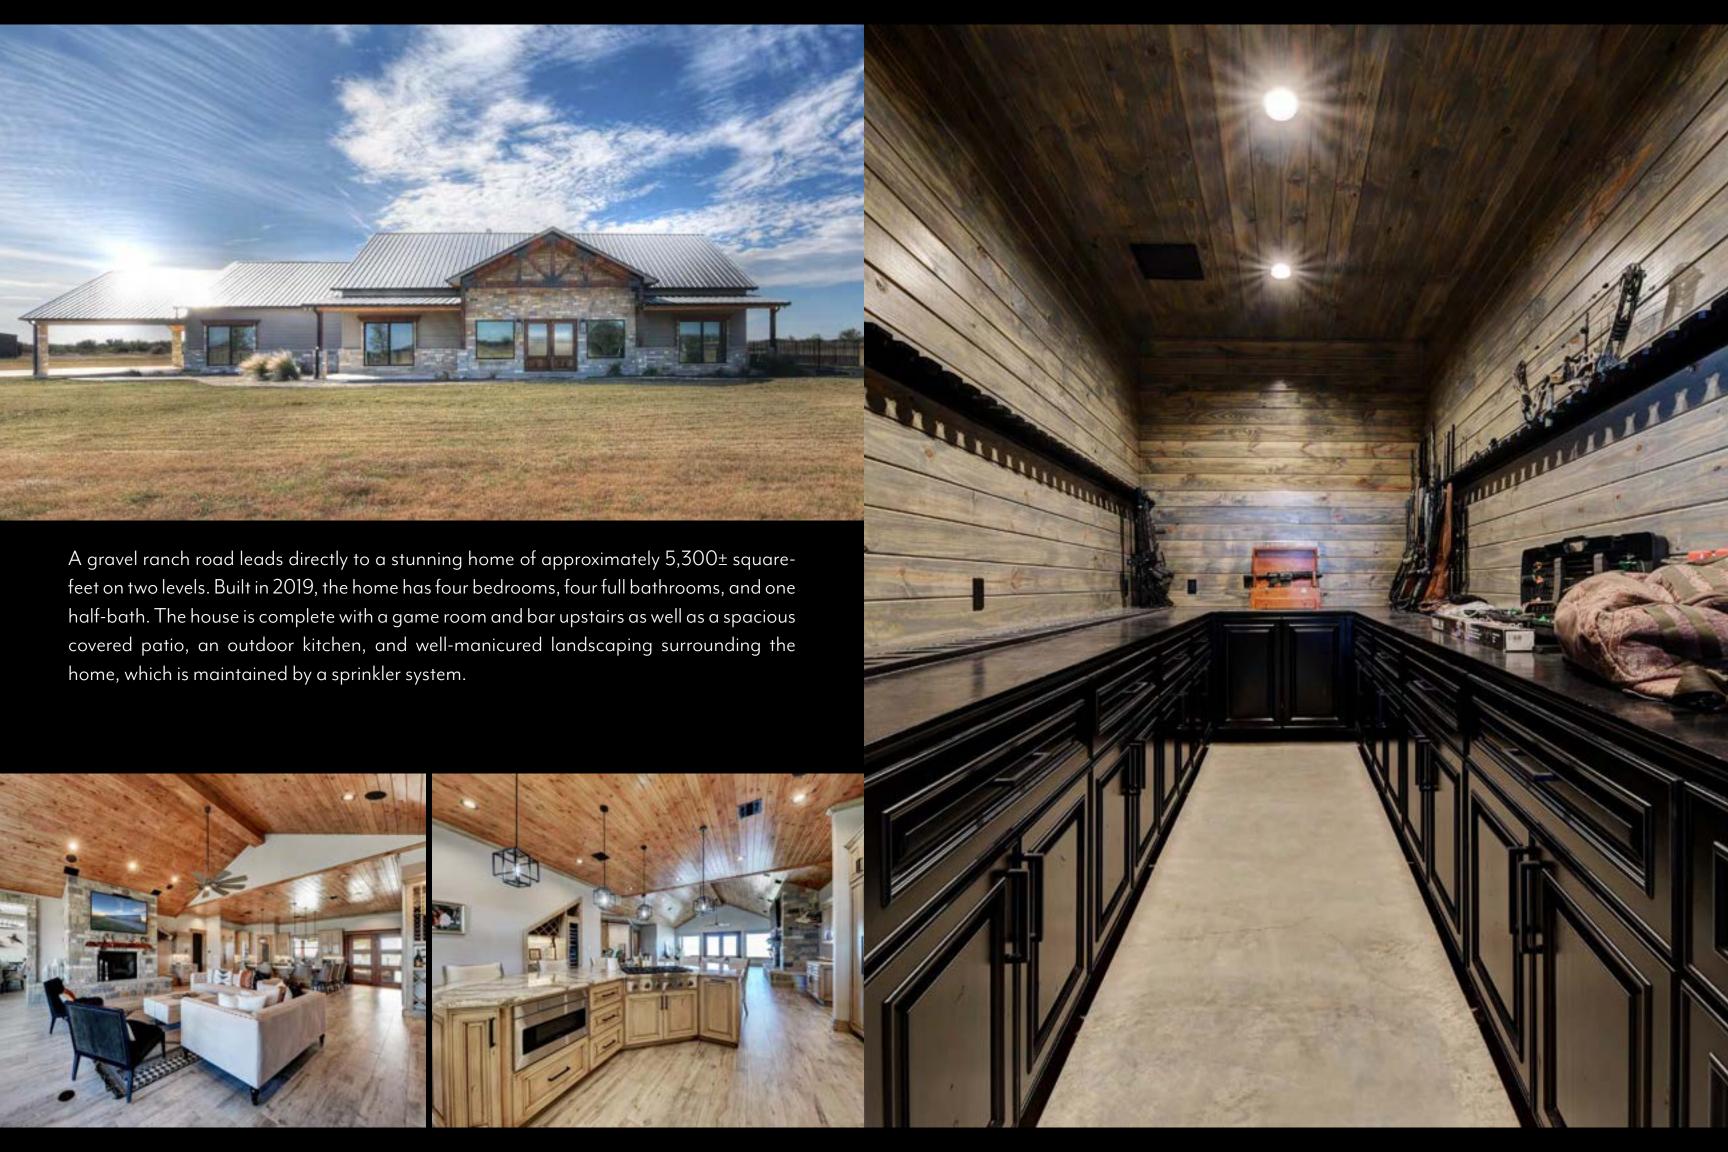

TURNKEY EQUESTRIAN & HUNTING RANCH
 2 WELLS

FRONTAGE ON HIGHWAY 77
 ONE POND

• 5,300± SQ/FT HOME WITH AN OUTDOOR • LOW FENCED

KITCHEN, GAME ROOM, & BAR GOOD GRAVEL RANCH ROADS

HORSE REHABILITATION BARN WITH LUSH PASTURELAND