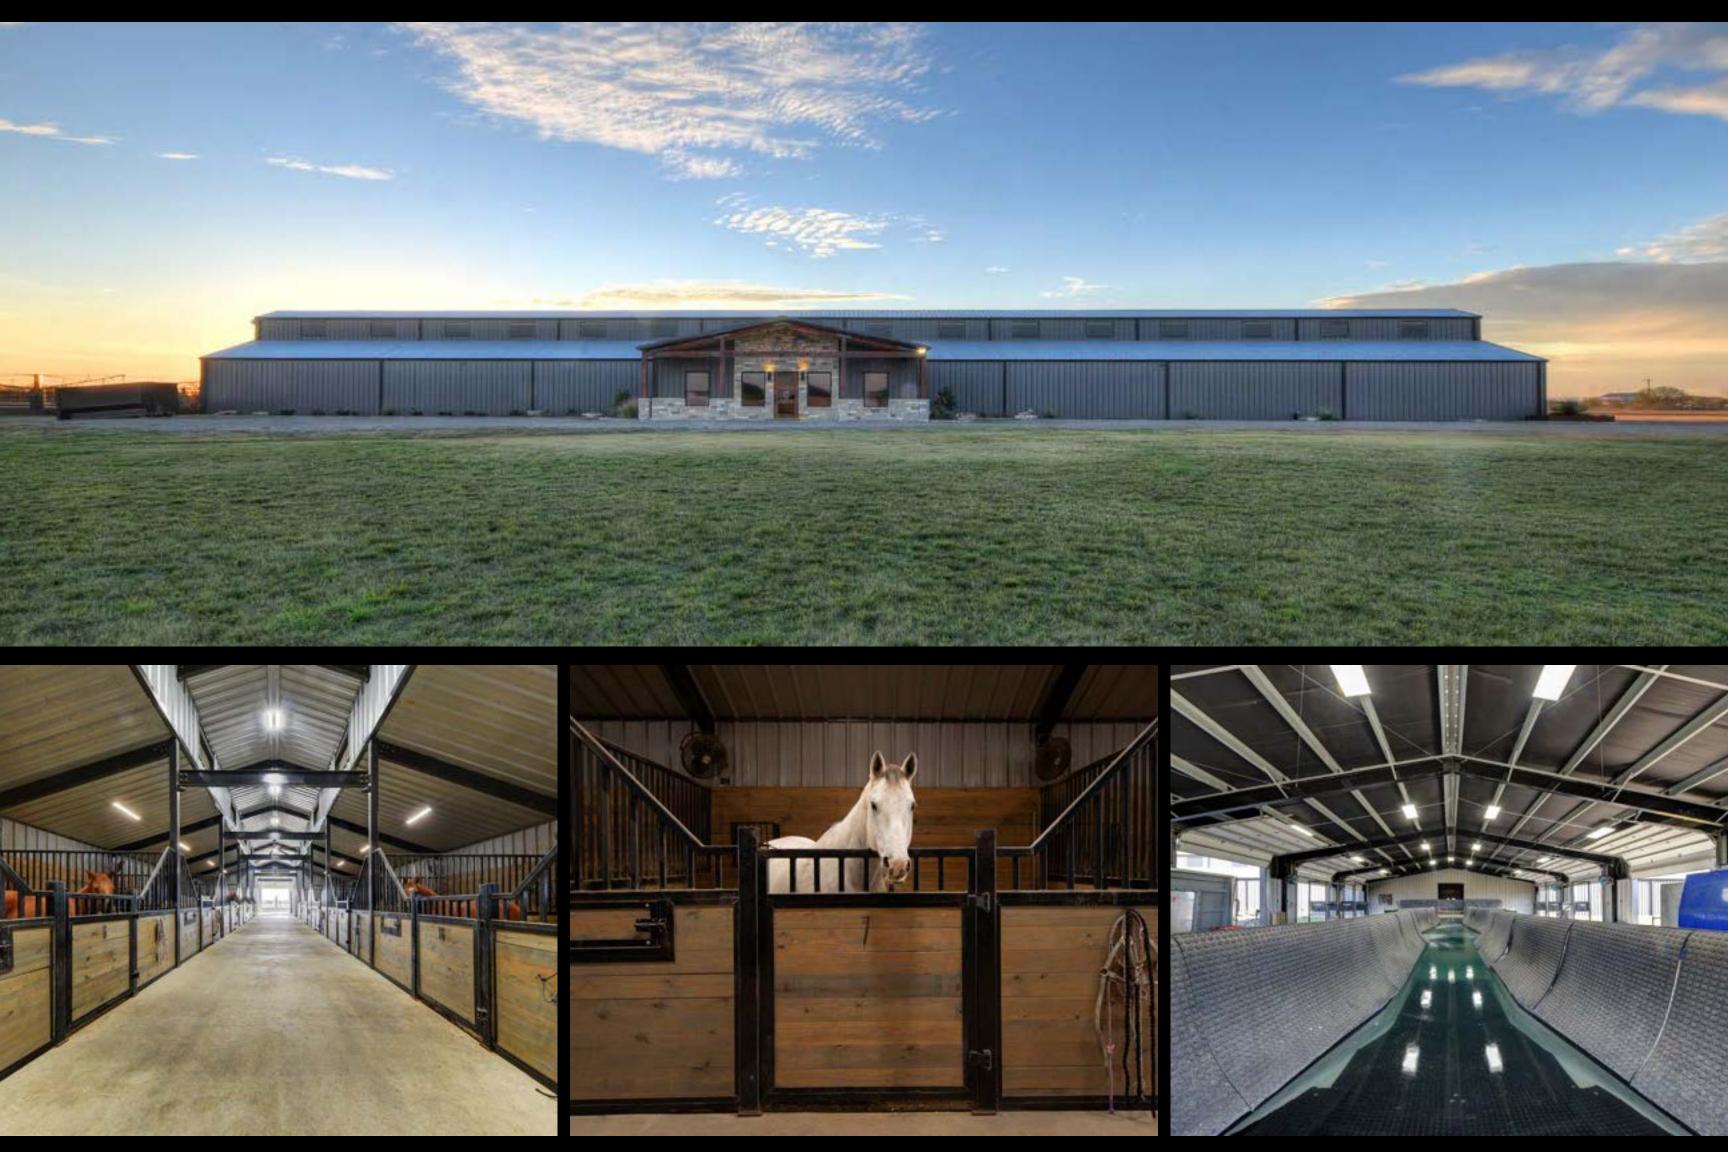

# AQUAPLUS EQUINE CENTER 105± ACRES | VICTORIA COUNTY, TEXAS

Turnkey hunting and equestrian ranch on 105± acres just north of Victoria, Texas. The property has frontage on both Highway 77 and Willow Creek Ranch Road. The ranch is a little over 30± miles from Goliad and just 40± minutes from Port Lavaca and the Texas Coast. San Antonio can be reached in about two hours. AquaPlus Equine Center is highly improved with endless options to be used commercially as a business property or as a personal ranch for hunting and recreation.

TURNKEY EQUESTRIAN & HUNTING RANCH
 2 WELLS

FRONTAGE ON HIGHWAY 77
 ONE POND

• 5,300± SQ/FT HOME WITH AN OUTDOOR • LOW FENCED

KITCHEN, GAME ROOM, & BAR GOOD GRAVEL RANCH ROADS

HORSE REHABILITATION BARN WITH LUSH PASTURELAND

UNDERWATER TREADMILL · LOCATED 40± MINUTES FROM THE TEXAS

HORSE STABLES COAST

LARGE ARENA & 4-HORSE WALKER
 GREAT RURAL OR COMMERCIAL RANCH