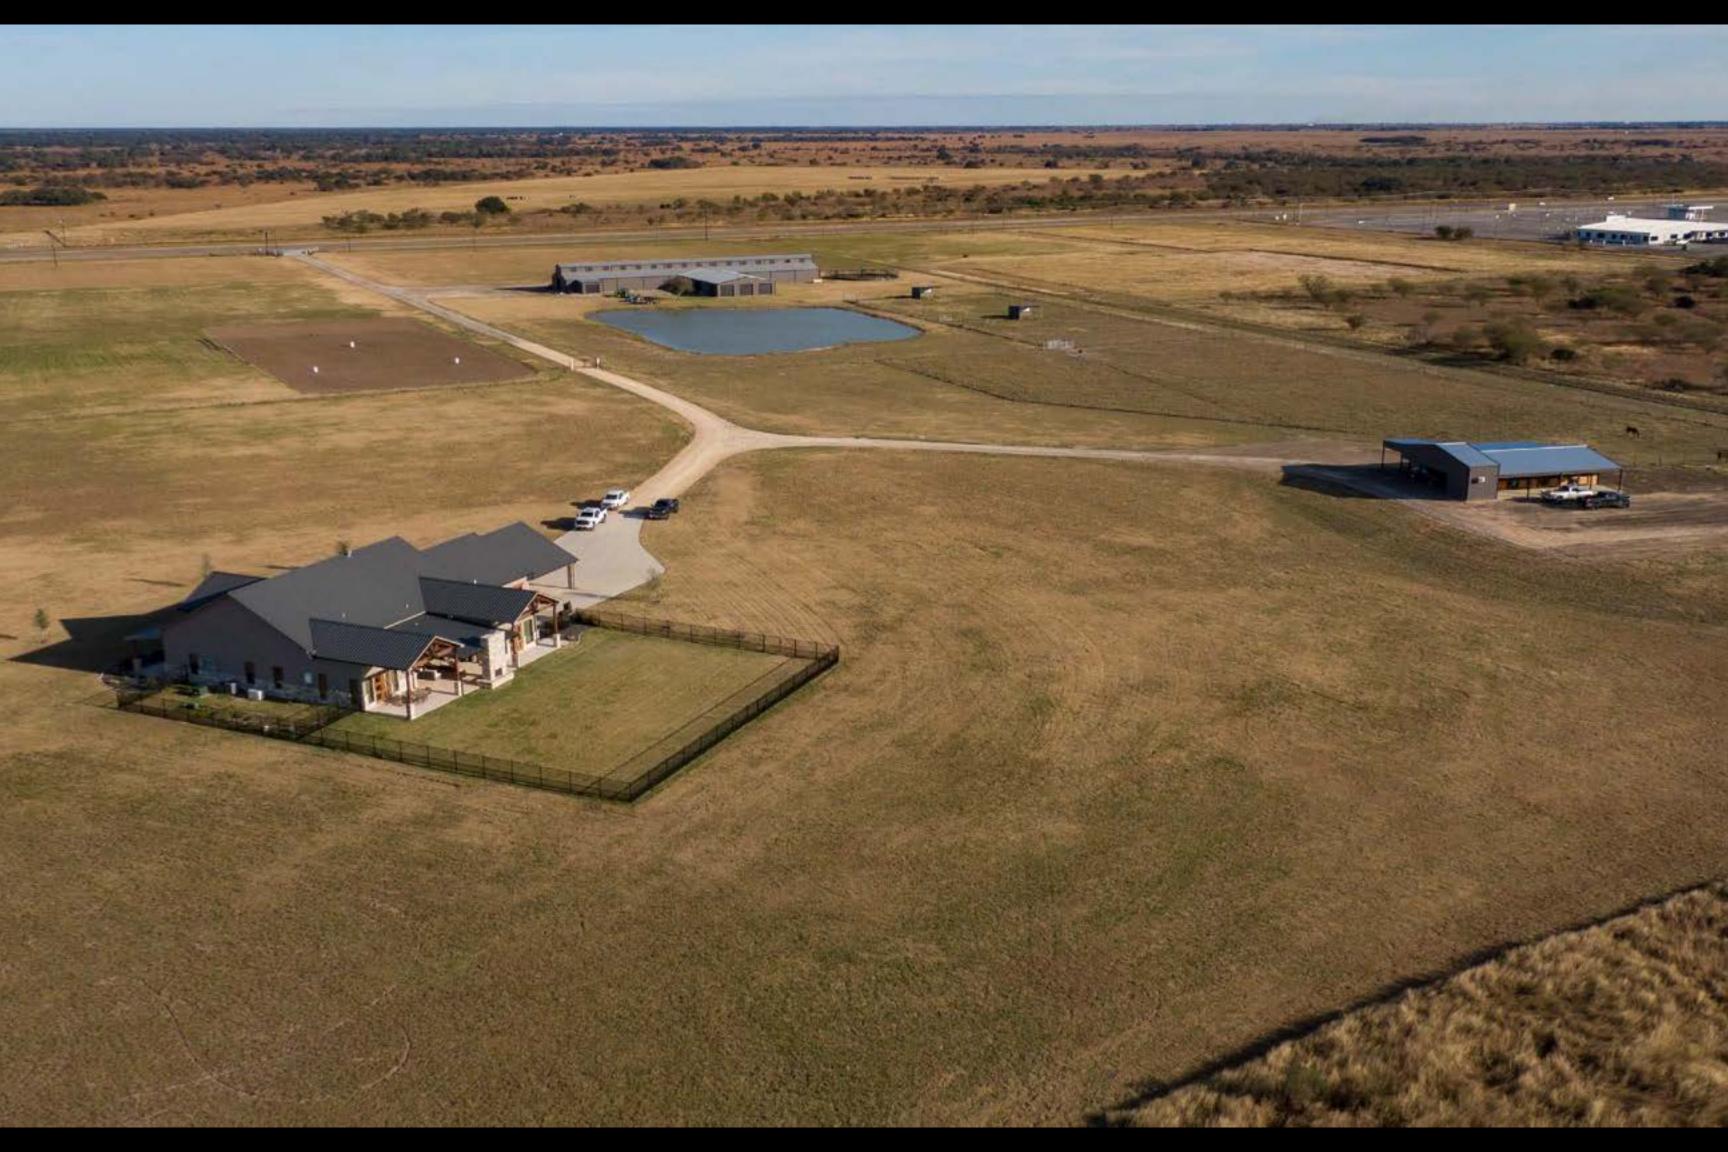

# AQUAPLUS EQUINE CENTER 105± ACRES | VICTORIA COUNTY, TEXAS

Turnkey hunting and equestrian ranch on 105± acres just north of Victoria, Texas. The property has frontage on both Highway 77 and Willow Creek Ranch Road. The ranch is a little over 30± miles from Goliad and just 40± minutes from Port Lavaca and the Texas Coast. San Antonio can be reached in about two hours. AquaPlus Equine Center is highly improved with endless options to be used commercially as a business property or as a personal ranch for hunting and recreation.

TURNKEY EQUESTRIAN & HUNTING RANCH
 2 WELLS

FRONTAGE ON HIGHWAY 77
 ONE POND

• 5,300± SQ/FT HOME WITH AN OUTDOOR • LOW FENCED

KITCHEN, GAME ROOM, & BAR GOOD GRAVEL RANCH ROADS

HORSE REHABILITATION BARN WITH LUSH PASTURELAND

UNDERWATER TREADMILL · LOCATED 40± MINUTES FROM THE TEXAS

HORSE STABLES COAST

LARGE ARENA & 4-HORSE WALKER
 GREAT RURAL OR COMMERCIAL RANCH