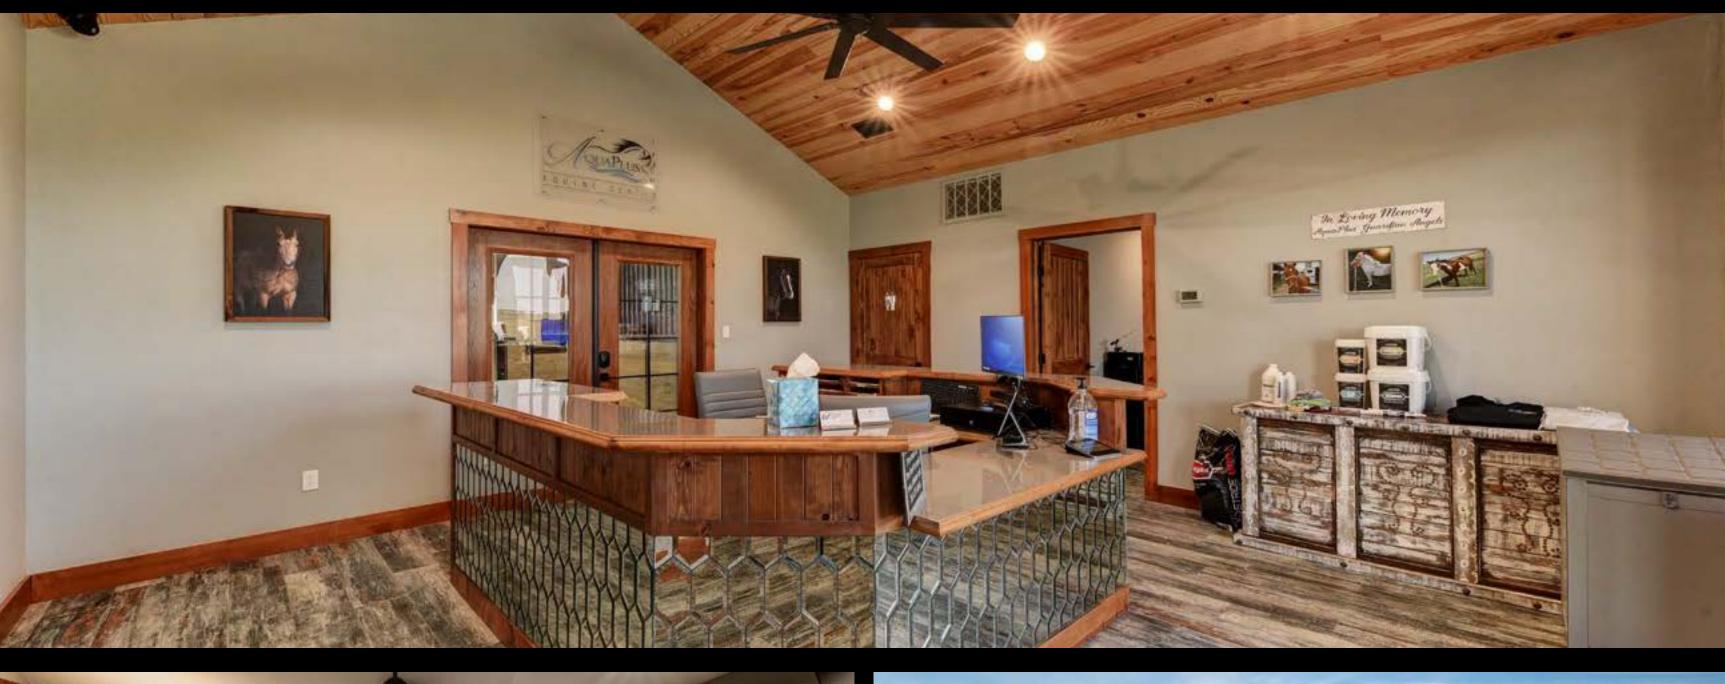

# AQUAPLUS EQUINE CENTER 105± ACRES | VICTORIA COUNTY, TEXAS

Turnkey hunting and equestrian ranch on 105± acres just north of Victoria, Texas. The property has frontage on both Highway 77 and Willow Creek Ranch Road. The ranch is a little over 30± miles from Goliad and just 40± minutes from Port Lavaca and the Texas Coast. San Antonio can be reached in about two hours. AquaPlus Equine Center is highly improved with endless options to be used commercially as a business property or as a personal ranch for hunting and recreation.

TURNKEY EQUESTRIAN & HUNTING RANCH
 2 WELLS

FRONTAGE ON HIGHWAY 77
 ONE POND

• 5,300± SQ/FT HOME WITH AN OUTDOOR • LOW FENCED

KITCHEN, GAME ROOM, & BAR GOOD GRAVEL RANCH ROADS

HORSE REHABILITATION BARN WITH LUSH PASTURELAND