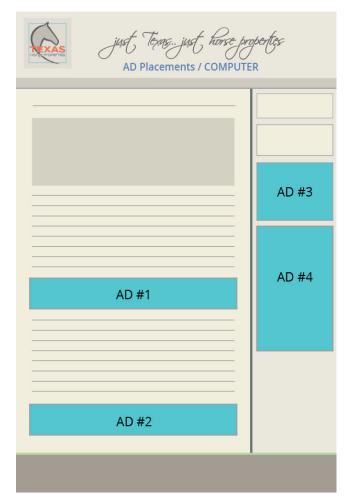

### **TEXAS HORSE PROPERTIES**

txhorseproperties.com

Online ads: placement and pricing

We offer 4 placements for ads on our website as noted on the illustrations. These illustrations represent the majority of our high traffic pages. Our website receives ~60,000 page views per month.

### **PRICING**

CPM is priced based on the location of the ad on the webpage (see illustrations):

AD #1: \$3/1000 views AD #2: \$2/1000 views AD #3: \$2.50/1000 views Ad #4: \$2.75/1000 views

Here's an example of how this works —

# AD #1 AD #2 AD #3 AD #4

**AD Placements** 

### **AD SIZES**

AD #1: 960px x 126px AD #2: 920px x 150px AD #3: 300px x 250px AD #4: 300px x 600px