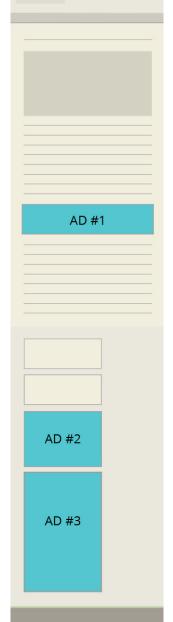

### **TEXAS HORSE PROPERTIES**

txhorseproperties.com

Online ads: 2022 placement and pricing

We offer 3 placements for ads on our website as noted on the illustrations. These illustrations represent the majority of our high traffic pages. Our website gets ~160,000 page views per month.

#### **PRICING**

CPM is priced based on the location of the ad on the webpage (see illustrations):

AD #1: \$4.00/1000 views AD #2: \$3.00 /1000 views AD #3: \$3.50/1000 views

#### **AD SIZES**

AD #1: 960px x 126px AD #2: 300px x 250px AD #3: 300px x 600px

## AD Placements MOBILE

| 2000000 (0) |
|-------------|
| AD#         |
|             |
| _           |
|             |
|             |
|             |
|             |
|             |
|             |
|             |
|             |
|             |
|             |
|             |
|             |
|             |
|             |
|             |
|             |
| AD #2       |
| AD #2       |
|             |
|             |
|             |
|             |
|             |
|             |
| AD #3       |
|             |
|             |
|             |
|             |
|             |
|             |
|             |