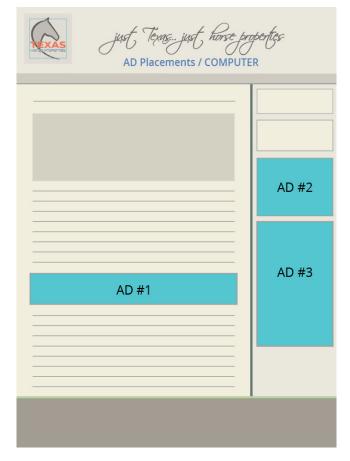

### **TEXAS HORSE PROPERTIES**

txhorseproperties.com

Online ads: 2022 placement and pricing

We offer 3 placements for ads on our website as noted on the illustrations. These illustrations represent the majority of our high traffic pages. Our website gets ~160,000 page views per month.

#### **PRICING**

CPM is priced based on the location of the ad on the webpage (see illustrations):

AD #1: \$4.00/1000 views AD #2: \$3.00 /1000 views AD #3: \$3.50/1000 views

Based on 160,000 views per month, we average about 5,333 page views per day. So you can see how quickly your ad views can add up. This is a general example.

AD Placements

#### **AD SIZES**

AD #1: 960px x 126px AD #2: 300px x 250px AD #3: 300px x 600px