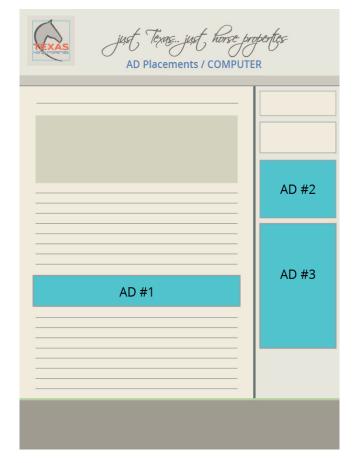

## TEXAS HORSE PROPERTIES

txhorseproperties.com

Online ads: 2023 placement and pricing

We offer 3 placements for ads on our website as noted on the illustrations. These illustrations represent the majority of our high traffic pages. Our website gets ~280,000 page views per month.

### **PRICING**

CPM is priced based on the location of the ad on the webpage (see illustrations):

AD #1: \$5.00/1000 views AD #2: \$4.00 /1000 views AD #3: \$4.50/1000 views

### **AD SIZES**

AD #1: 960px x 126px AD #2: 300px x 250px AD #3: 300px x 600px