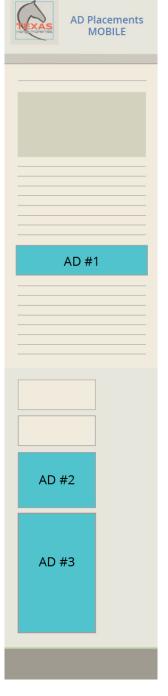

## TEXAS HORSE PROPERTIES

txhorseproperties.com

Online ads: 2023 placement and pricing

We offer 3 placements for ads on our website as noted on the illustrations. These illustrations represent the majority of our high traffic pages. Our website gets ~280,000 page views per month.

### **PRICING**

CPM is priced based on the location of the ad on the webpage (see illustrations):

AD #1: \$5.00/1000 views AD #2: \$4.00 /1000 views AD #3: \$4.50/1000 views

### **AD SIZES**

AD #1: 960px x 126px AD #2: 300px x 250px AD #3: 300px x 600px